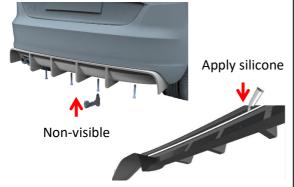

## Cleaning

Clean the car's surface and the diffuser with cleaner. Let the surfaces dry.

Apply silicone over and across the top side of the product's surface that attaches to the car (white line in the image).

Excessive silicone could overflow and become visible once the diffuser is attached.

**Attaching** 

Carefully place the diffuser on the car and attach the screws to their contact points. Screw the bolts while holding the diffuser to the right place.

#### We recommend:

- --> Support the fitting process with silicone as indicated above.
- --> Using 2 screws at the right and left edges of the product.
- --> Using 5 6 screws at the middle of the product. The screws should be equally distanced from each other.
- --> Drill under and at a non-visible part of the car, as shown in the image.