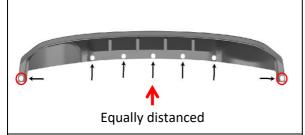

#### We recommend:

- --> Support the fitting process with silicone as indicated above.
- --> Using 2 screws at the right and left edges of the product.
- --> Using 5 6 screws at the middle of the product. The screws should be equally distanced from each other.
- --> Drill under and at a non-visible part of the car, as shown in the image.