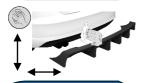

#### We recommend:

- --> Support the fitting process with silicone as indicated above.
- --> Using 2 screws at the right and left edges of the product.
- --> Using 5 6 screws at the middle of the product. The screws should be equally distanced from each other.
- --> Drill under and at a non-visible part of the car, as shown in the image.