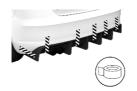

## Cleaning

Clean the car's surface and the diffuser with cleaner. Let the surfaces dry.

Apply silicone over and across the top side of the product's surface that attaches to the car (white line in the image).

Excessive silicone could overflow and become visible once the diffuser is attached.

**Attaching** 

Carefully place the diffuser on the car and attach the screws to their contact points. Screw the bolts while holding the diffuser to the right place.