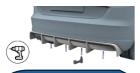

## Centering

Resources

needed!

Center the diffuser on the car's rear bumper to find the right place for the product to be installed. Make sure that you match the diffuser to the bumper.

#### We recommend:

- --> Support the fitting process with silicone as indicated above.
- --> Using 2 screws at the right and left edges of the product.
- --> Using 5 6 screws at the middle of the product. The screws should be equally distanced from each other.
- --> Drill under and at a non-visible part of the car, as shown in the image.